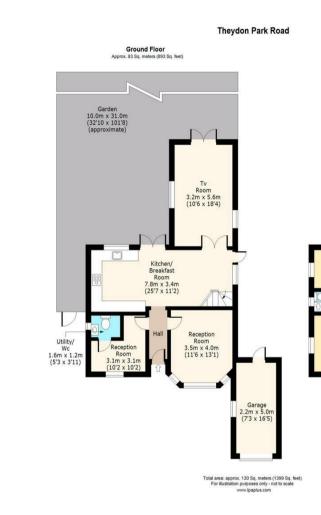

First Floor

<(Z)-

3.6m x 2.2m

(11'10 x 7'3)

Bedroom 1 3.8m x 3.1m (12'6 x 10'2) Bedroom 3

3.1m x 3.5m (10'2 x 11'6)

Approx. 47 Sq. meters (506 Sq. feet)

IMPORTANT NOTICE - These particulars have been prepared in good faith and they are not intended to constitute part of an offer or contract. We have not performed a structural survey on this property and the services, appliances and specific fittings have not been tested. All photographs, measurements, floor plans and distances referred to are given as a guide and should not be relied upon.