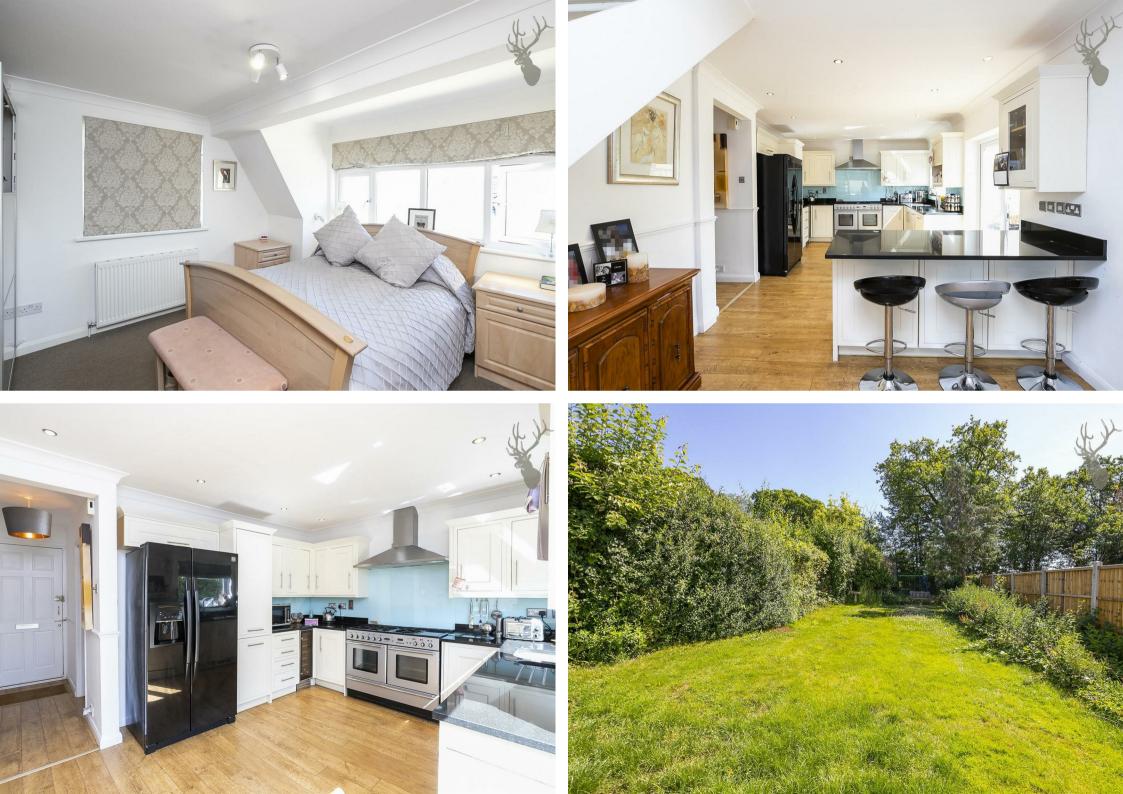

The property offers well-proportioned accommodation arranged over two floors including inviting entrance hall, formal living room, morning room, modern kitchen breakfast room, study/ fourth Bedroom and guest cloakroom. The first floor provides three bedrooms, master with en-suite shower room and a family bathroom.

Externally, there is a substantial rear garden extending beyond 100' with patio and lawn. To the front, there is an attached garage and drive providing ample off street parking for multiple vehicles.

Theydon Park Road is a much sought after road in the ever popular village of Theydon Bois. The village is arranged around the green, complete with duck pond, and offers a parade of shops, several pubs and restaurants and easy access into Epping Forest. Transport links into London are excellent and there are several well regarded state and private schools within easy reach. Local leisure facilities include golf courses, sports centres and a tennis club.